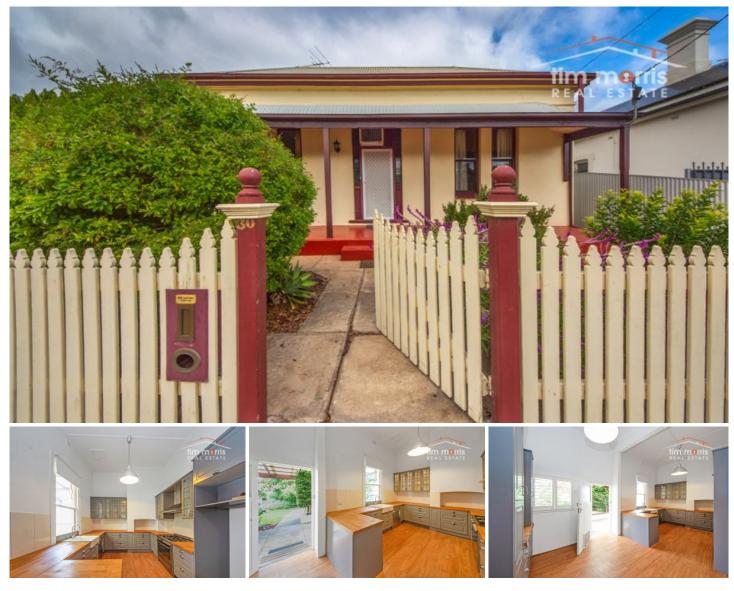

## **30 Dudley Street Semaphore SA**

Please note that you must apply before viewing, applications Via tenantoptions.com.au

Escape to paradise with this stunning rental property, perfectly situated just steps from the renowned beach and vibrant cafe strip. Prepare to be blown away by the old world charm of this beautifully presented home, complete with all the modern conveniences you could ever need!

From the moment you arrive, you'll appreciate the attention to detail that has gone into this gorgeous property. Step inside to discover a bright and airy home boasting stunning Baltic pine floorboards, high 3.6m ceilings and large picture windows throughout. Relax in the spacious formal lounge, bathed in natural light, or enjoy socialising in the