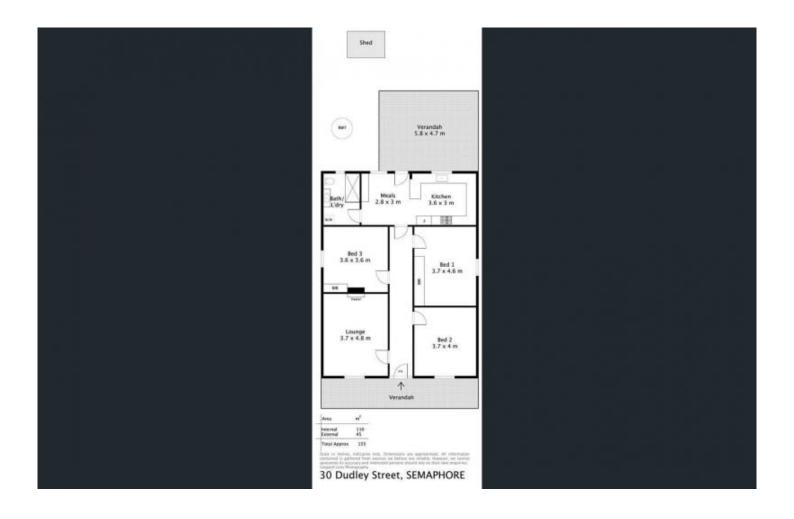

From the moment you arrive, you'll appreciate the attention to detail that has gone into this gorgeous property. Step inside to discover a bright and airy home boasting stunning Baltic pine floorboards, high 3.6m ceilings and large picture windows throughout. Relax in the spacious formal lounge, bathed in natural light, or enjoy socialising in the