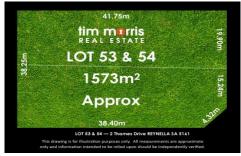

## 2 Thames Drive Reynella SA

Anthony Fonovic and Tim Morris Real Estate are excited to present this magnificent property presenting on an enormous 1,560sqm (approx) landholding on a corner allotment with 2 street frontages creating endless development opportunities. This home currently sits over two allotments on two titles but offers the unique opportunity for the astute developer to build up to 6 row dwellings (STPC).

## 2 Thames Drive, REYNELLA

This drawing is for illustration purposes only.

All measurements are approximate and details intended to be relied upon should be indepently verified. Leading Lines Photography.