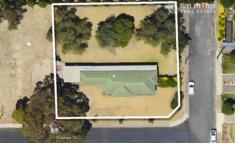

## 2 Thames Drive Reynella SA

Anthony Fonovic and Tim Morris Real Estate are excited to present this magnificent property presenting on an enormous 1,560sqm (approx) landholding on a corner allotment with 2 street frontages creating endless development opportunities. This home currently sits over two allotments on two titles but offers the unique opportunity for the astute developer to build up to 6 row dwellings (STPC).