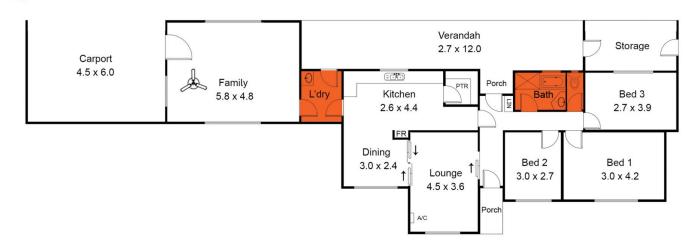

The kitchen located centrally in the heart of the home features an electric stove and a large walk-in pantry providing ample storage and is adjacent the dining room, perfect for hosting large family gatherings and dinner parties.

The formal lounge offers a generous space for relaxation

Price : \$ 860,000 Building Size : 136 sqm Land Size : 1560 sqm

View: https://www.timmorris.com.au/7602355

Anthony Fonovic 08 7225 2525

Tim Morris 08 7225 2525

## 2 Thames Drive, REYNELLA

This drawing is for illustration purposes only.

All measurements are approximate and details intended to be relied upon should be indepently verified. Leading Lines Photography.