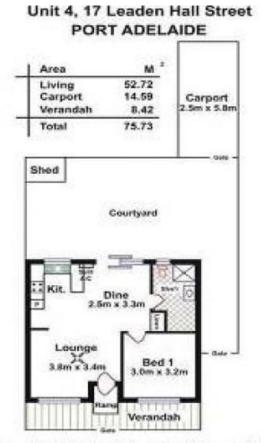

## 1/17 Leadenhall Street Port Adelaide SA

## 21 Reasons to RENT NOW!

1 Bedroom Open plan living Gas cooking Gas instant hot water Large airconditioner Ceiling fans throughout Roller shutters to front windows and rear door Shade blinds to rear windows Solar panels Good sized bathroom Double towel racks Frosted windows to the front of the home BIR Water tank