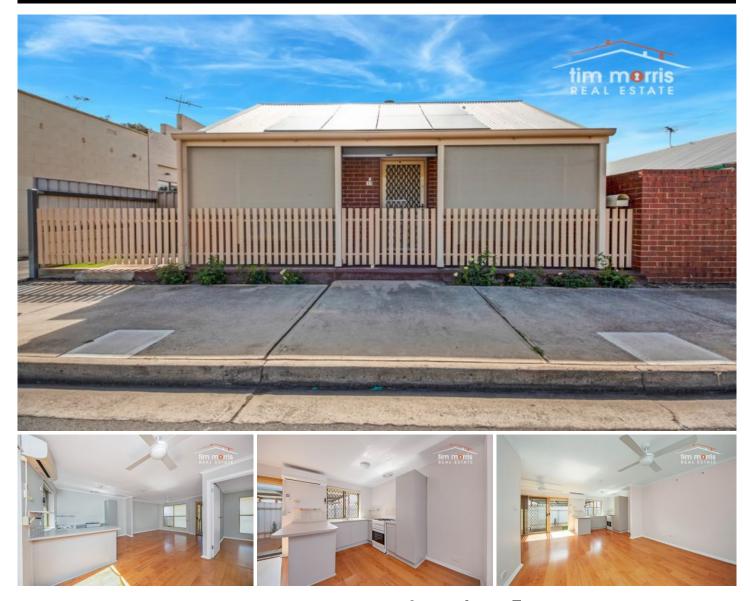

## 1/17 Leadenhall Street Port Adelaide SA

## 21 Reasons to RENT NOW!

1 Bedroom Open plan living Gas cooking Gas instant hot water Large airconditioner Ceiling fans throughout Roller shutters to front windows and rear door Shade blinds to rear windows Solar panels Good sized bathroom Double towel racks Frosted windows to the front of the home BIR Water tank