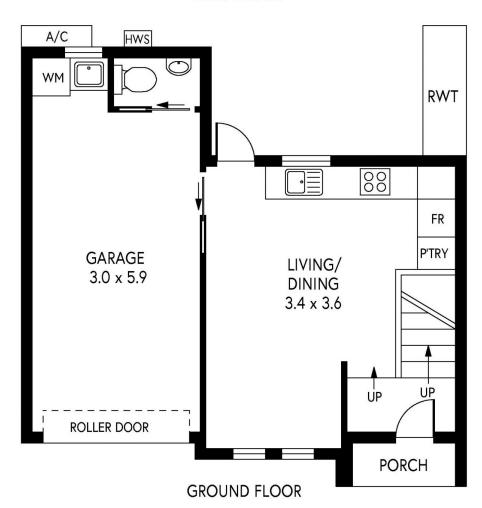

View: https://www.timmorris.com.au/7693592

Tim Morris 08 7225 2525

FIRST FLOOR

5/58 TAPLEYS HILL ROAD, ROYAL PARK

INTERNAL - 100.2 SQM EXTERNAL - 1.5 SQM TOTAL - 101.7 SQM