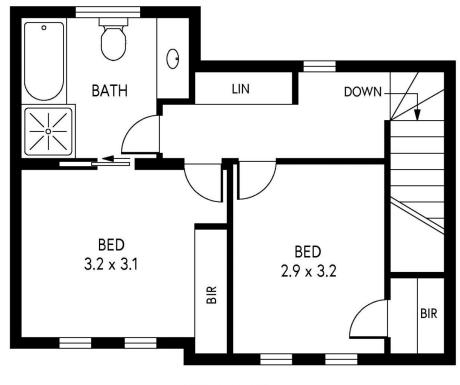

View: https://www.timmorris.com.au/7693592

Tim Morris 08 7225 2525

FIRST FLOOR

5/58 TAPLEYS HILL ROAD, ROYAL PARK

INTERNAL - 100.2 SQM EXTERNAL - 1.5 SQM TOTAL - 101.7 SQM