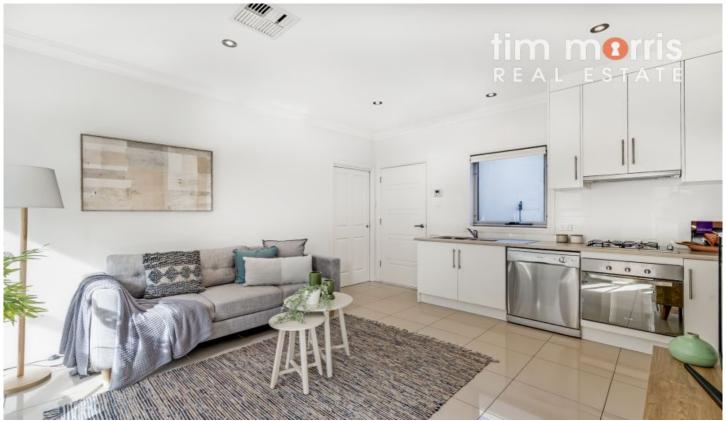

This beautifully presented and pristinely kept home is nestled among a small group of well-maintained homes and is conveniently positioned with all the local amenities you would ever need so close to your front door.

The well-equipped kitchen offers modern conveniences and quality stainless steel appliances including gas cooking, electric oven and a dishwasher and overlooks the

Price : \$ 431,000 Building Size : 79 sqm Land Size : 76 sqm