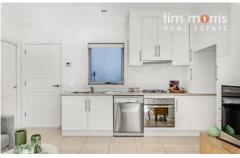

The well-equipped kitchen offers modern conveniences and quality stainless steel appliances including gas cooking, electric oven and a dishwasher and overlooks the

Price : \$ 431,000 Building Size : 79 sqm Land Size : 76 sqm