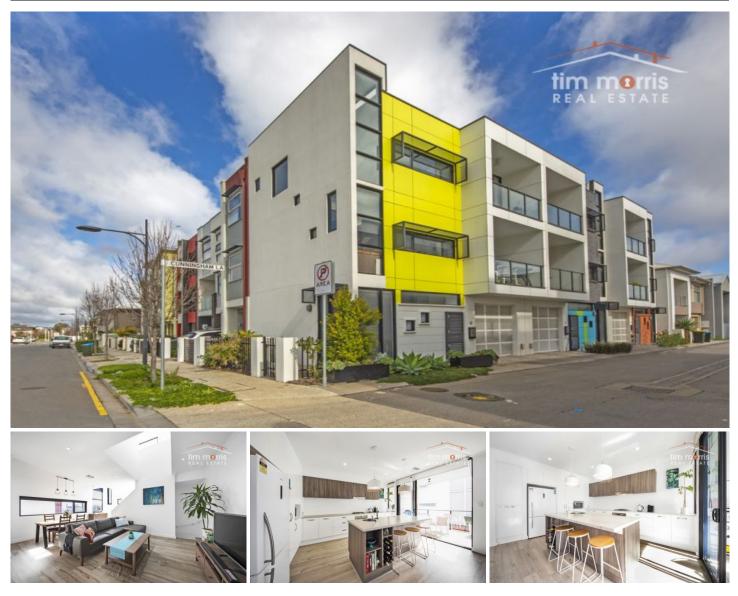

## 9 Cunningham Lane Lightsview SA

Chic, industrial-style, tri-level home, perfectly positioned, only 8km from the CBD, and close to local transport: from the moment you enter this stunning home you are greeted with style and spacious open plan living at its best.

Lower level offering a work from home office space, or second living area, serviced by separate lavatory, and galley-style laundry at the rear of the oversized garage with electric roller door.

The second level provides a chef's kitchen equipped with huge manufactured stone breakfast bar, gas cooker, dishwasher, large refrigerator cavity and convenient laundry chute, overlooking an ample balcony with fresh, flowing ventilation. The open plan lounge dining area is flooded with natural light, enticing entertaining with ease