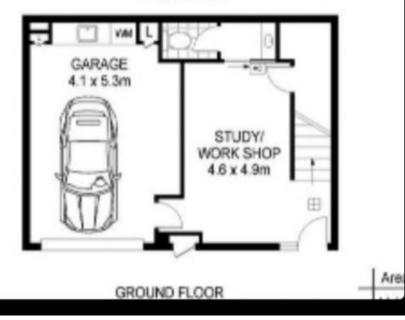

Lower level offering a work from home office space, or second living area, serviced by separate lavatory, and galley-style laundry at the rear of the oversized garage with electric roller door.

The second level provides a chef's kitchen equipped with huge manufactured stone breakfast bar, gas cooker, dishwasher, large refrigerator cavity and convenient laundry chute, overlooking an ample balcony with fresh, flowing ventilation. The open plan lounge dining area is flooded with natural light, enticing entertaining with ease