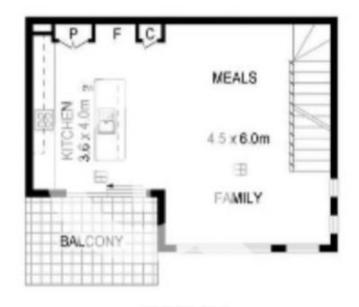

Lower level offering a work from home office space, or second living area, serviced by separate lavatory, and galley-style laundry at the rear of the oversized garage with electric roller door.

The second level provides a chef's kitchen equipped with huge manufactured stone breakfast bar, gas cooker, dishwasher, large refrigerator cavity and convenient laundry chute, overlooking an ample balcony with fresh, flowing ventilation. The open plan lounge dining area is flooded with natural light, enticing entertaining with ease

View : https://www.timmorris.com.au/7712706

Tony Press 0420561600

Tim Morris 08 7225 2525

SECOND FLOOR

FIRST FLOOR