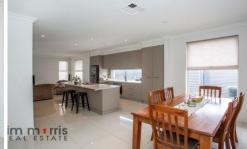

## 2 Fairford Terrace Semaphore Park SA

- 1, Large master bedroom with WIR and en suite
- 2, Open plan kitchen with breakfast bar
- 3, Huge lounge/ dining area
- 4, Formal lounge room that could become a 4th bedroom
- 5, Massive windows for natural light
- 6, Sliding doors leading to the courtyard
- 7, Private paved courtyard
- 8, Bedroom 2 & 3 with BIR
- 9, Large master bathroom with separate shower and bath
- 10, 3 toilets 2 downs stairs 1 up
- 11, Revere cycle air conditioning
- 12, Stunning bathrooms
- 13, Walk to the beach
- 14, Tiled living areas
- 15, carpeted bedrooms
- 16, light and bright throughout