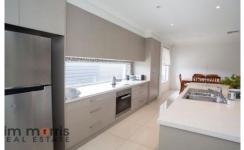

## 2 Fairford Terrace Semaphore Park SA

- 1, Large master bedroom with WIR and en suite
- 2, Open plan kitchen with breakfast bar
- 3, Huge lounge/ dining area
- 4, Formal lounge room that could become a 4th bedroom
- 5, Massive windows for natural light
- 6, Sliding doors leading to the courtyard
- 7, Private paved courtyard
- 8, Bedroom 2 & 3 with BIR
- 9, Large master bathroom with separate shower and bath
- 10, 3 toilets 2 downs stairs 1 up
- 11, Revere cycle air conditioning
- 12, Stunning bathrooms
- 13, Walk to the beach
- 14, Tiled living areas
- 15, carpeted bedrooms
- 16, light and bright throughout