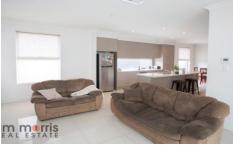

## 2 Fairford Terrace Semaphore Park SA

- 1, Large master bedroom with WIR and en suite
- 2, Open plan kitchen with breakfast bar
- 3, Huge lounge/ dining area
- 4, Formal lounge room that could become a 4th bedroom
- 5, Massive windows for natural light
- 6, Sliding doors leading to the courtyard
- 7, Private paved courtyard
- 8, Bedroom 2 & 3 with BIR
- 9, Large master bathroom with separate shower and bath
- 10, 3 toilets 2 downs stairs 1 up
- 11, Revere cycle air conditioning
- 12, Stunning bathrooms
- 13, Walk to the beach
- 14, Tiled living areas
- 15, carpeted bedrooms
- 16, light and bright throughout