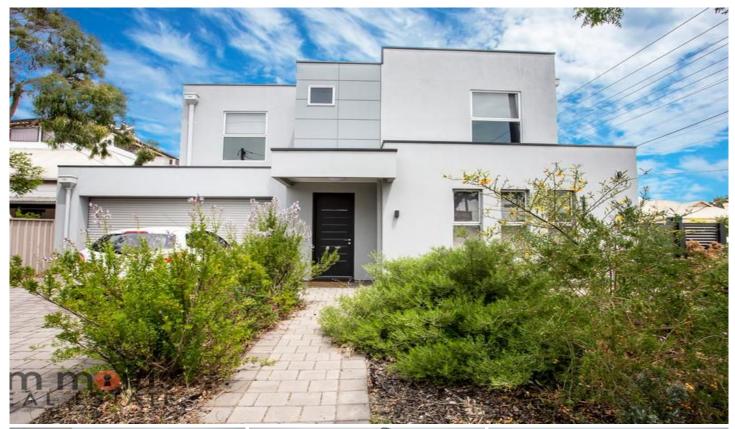

## 2 Fairford Terrace Semaphore Park SA

- 1, Large master bedroom with WIR and en suite
- 2, Open plan kitchen with breakfast bar
- 3, Huge lounge/ dining area
- 4, Formal lounge room that could become a 4th bedroom
- 5, Massive windows for natural light
- 6, Sliding doors leading to the courtyard
- 7, Private paved courtyard
- 8, Bedroom 2 & 3 with BIR
- 9, Large master bathroom with separate shower and bath
- 10, 3 toilets 2 downs stairs 1 up
- 11, Revere cycle air conditioning
- 12, Stunning bathrooms
- 13, Walk to the beach
- 14, Tiled living areas
- 15, carpeted bedrooms
- 16, light and bright throughout