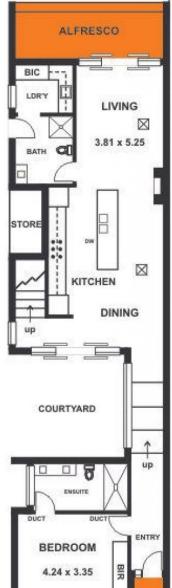

View: https://www.timmorris.com.au/7863249

Tim Morris 08 7225 2525

| Ground Floor |         | 108.10sqm |
|--------------|---------|-----------|
| Upper Floor  |         | 82.86sqm  |
| Garage       |         | 39.83sqm  |
| Alfresco     |         | 12.65sqm  |
| Balcony      |         | 8.55sqm   |
| Porch        |         | 3.96sqm   |
| Total        | Approx. | 255.95sqm |