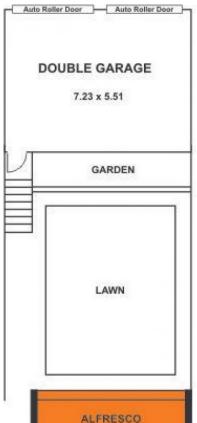

View: https://www.timmorris.com.au/7863249

Tim Morris 08 7225 2525

| Ground Floor |         | 108.10sqm |
|--------------|---------|-----------|
| Upper Floor  |         | 82.86sqm  |
| Garage       |         | 39.83sqm  |
| Alfresco     |         | 12.65sqm  |
| Balcony      |         | 8.55sqm   |
| Porch        |         | 3.96sqm   |
| Total        | Approx. | 255.95sqm |