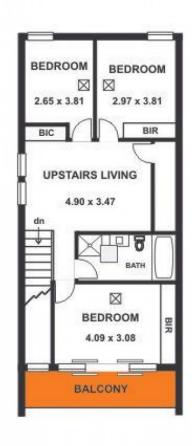

View: https://www.timmorris.com.au/7863249

Tim Morris 08 7225 2525

| Ground Floor |         | 108.10sqm |
|--------------|---------|-----------|
| Upper Floor  |         | 82.86sqm  |
| Garage       |         | 39.83sqm  |
| Alfresco     |         | 12.65sqm  |
| Balcony      |         | 8.55sqm   |
| Porch        |         | 3.96sqm   |
| Total        | Approx. | 255.95sqm |