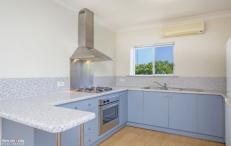

Step into a contemporary kitchen equipped with gas cooking facilities and an electric oven, perfect for culinary enthusiasts. The living space boasts easy-maintenance flooring, ensuring a seamless and stylish environment.