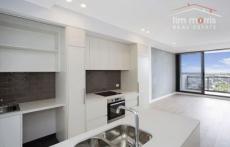

## Features:

- Builtin Fridge
- Dishwasher
- Overlooks the Western Adelaide from Glenelg to Semaphore
- Large balcony providing ample natural light
- Great size kitchen bench for all your entertaining needs
- Good-sized bedrooms with built-in robe
- Two split system air conditioning