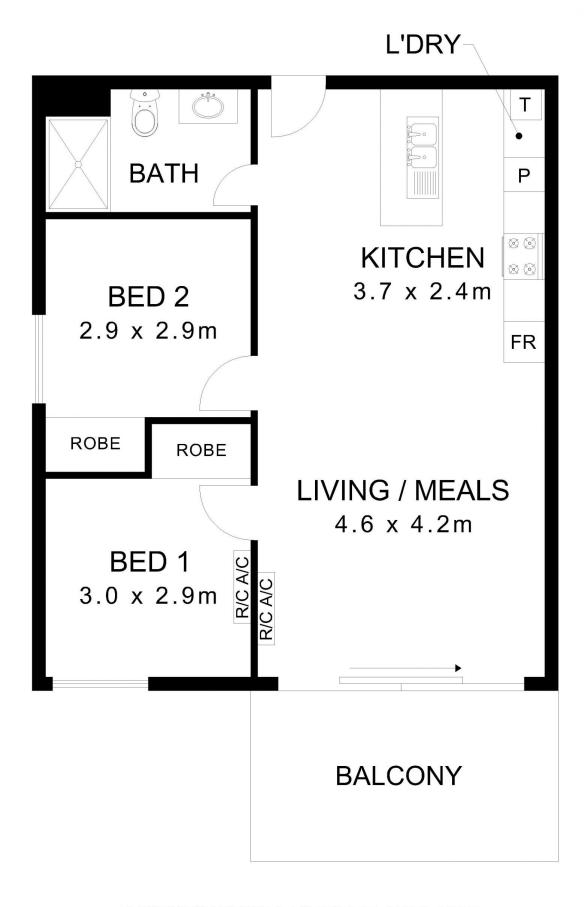

## Features:

- Builtin Fridge
- Dishwasher
- Overlooks the Western Adelaide from Glenelg to Semaphore
- Large balcony providing ample natural light
- Great size kitchen bench for all your entertaining needs
- Good-sized bedrooms with built-in robe
- Two split system air conditioning

## 1405/156 WRIGHT STREET ADELAIDE

NOTE: While every effort has been made to verify the correct details in this brochure, neither the vendor, illustrator or agent accept liability for any error or omission. All parties are requested to take relevant action to satisfy themselves of any issues.