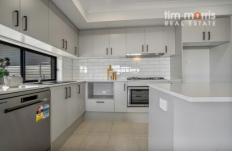

The open-plan layout of the living, dining & kitchen areas is ideal for family gatherings. The kitchen a haven for any aspiring chef features a sleek design with a 5-burner gas cooktop, quality raised height cabinetry, breakfast bar and huge walk-in pantry. Step outside to the undercover