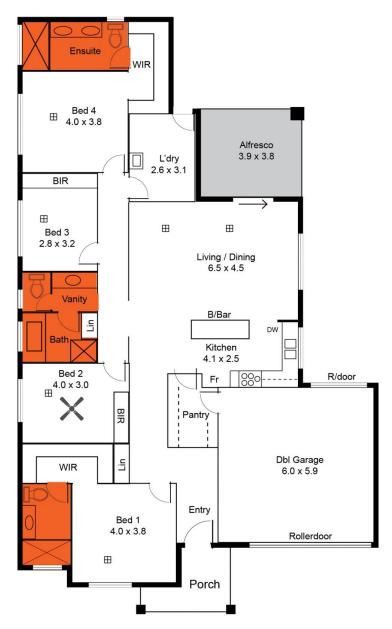

## 33 Parkvale Drive Angle Vale SA

Anthony Fonovic & Team Morris proudly present this humungous four-bedroom home perfect for the larger family looking for an expansive home to spread their wings & live comfortably.

This 2021 constructed family home is a true delight, situated on a generous 600sqm (approx) offering ample space for living & leisure. With four bedrooms, three bathrooms & seamless transitions between its entertaining areas this property exudes quality at every turn.

The open-plan layout of the living, dining & kitchen areas is ideal for family gatherings. The kitchen a haven for any aspiring chef features a sleek design with a 5-burner gas cooktop, quality raised height cabinetry, breakfast bar and huge walk-in pantry. Step outside to the undercover

Price : Under Contract

**Building Size**: 189 sqm **Land Size**: 600 sqm

View: https://www.timmorris.com.au/7919661

Anthony Fonovic 08 7225 2525

Tim Morris 08 7225 2525

33 Parkvale Drive Angle Vale

This drawing is for illustration purposes only.

All measurements are approximate and details intended to be relied upon should be indepently verified.