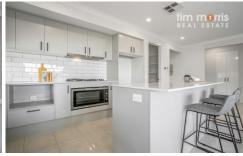

The open-plan layout of the living, dining & kitchen areas is ideal for family gatherings. The kitchen a haven for any aspiring chef features a sleek design with a 5-burner gas cooktop, quality raised height cabinetry, breakfast bar and huge walk-in pantry. Step outside to the undercover