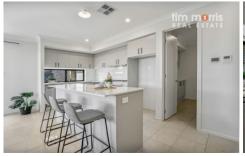

The open-plan layout of the living, dining & kitchen areas is ideal for family gatherings. The kitchen a haven for any aspiring chef features a sleek design with a 5-burner gas cooktop, quality raised height cabinetry, breakfast bar and huge walk-in pantry. Step outside to the undercover