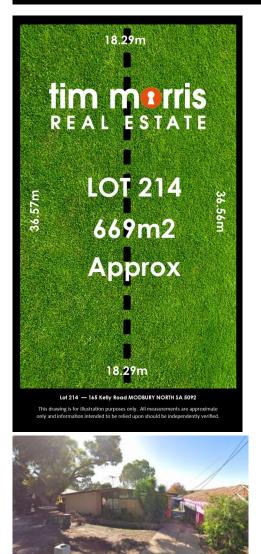

## tim morris REAL ESTATE

165 Kelly Road Modbury North SA

PLEASE NOTE: This property with council approvals in place for subdivision is being offered for sale by auction "AS IS" and at the Vendor's requests there will be no open inspections.

Anthony Fonovic & Team Morris proudly present to the market this remarkable property with immense potential. Are you ready to seize this rare and extraordinary real estate opportunity? Look no further! Welcome to this generous size 699m2 (approx.) allotment with council approvals in place for subdivision - a treasure trove for astute developers and investors.