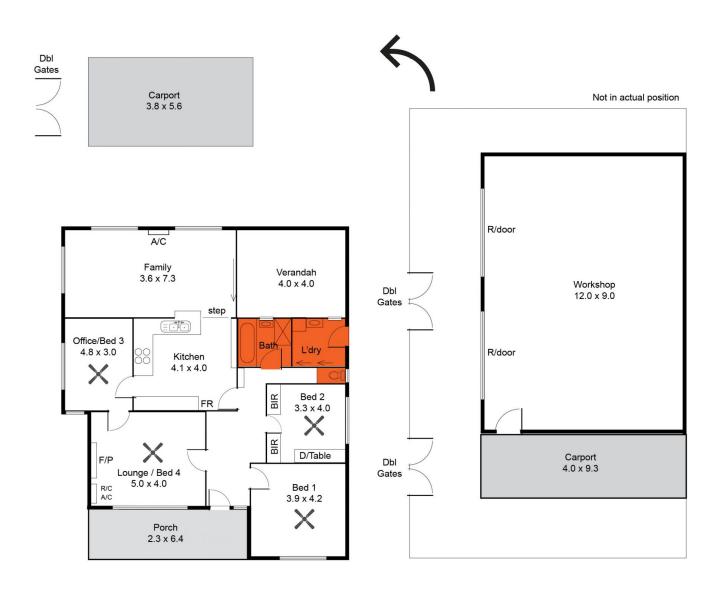

## 13 Wodonga Street, BEVERLEY

This drawing is for illustration purposes only. All measurements are approximate and details intended to be relied upon should be indepently verified.