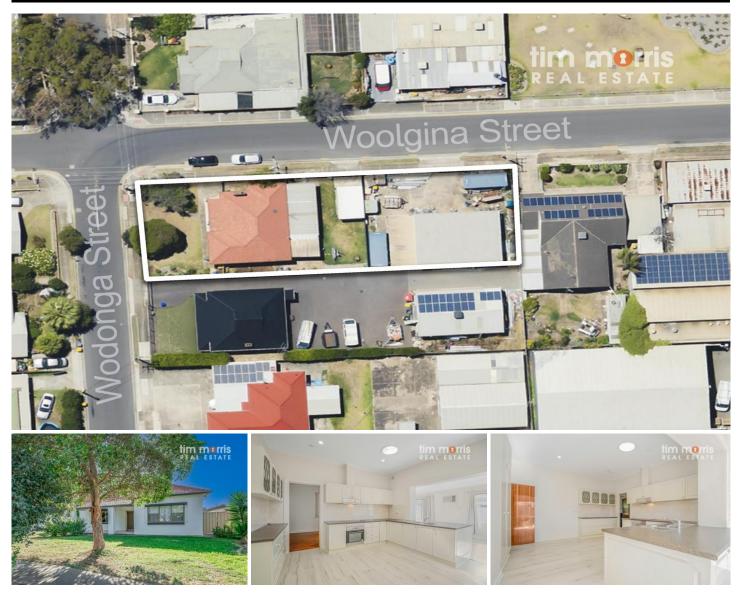

## 13 Wodonga Street Beverley SA

Price Guide - This property is being offered by way of public auction. No price guide will be provided at the vendor's request.

Anthony Fonovic & Team Morris proudly present this property with 2 separate areas providing a lovely residence with a flexible 4 bedroom floorplan as well as a separate and fully secured commercial facility with 12.0m X 9.0m workshop, double carport and cemented work area with 3 phase power and dedicated entry.

The house has a great floorplan with flexible options for up to 4 bedrooms or an office space and 2nd living area. The kitchen is huge with plenty of storage, bench space and room for a kitchen table. The kitchen leads to the main family room with space for living and dining that leads out