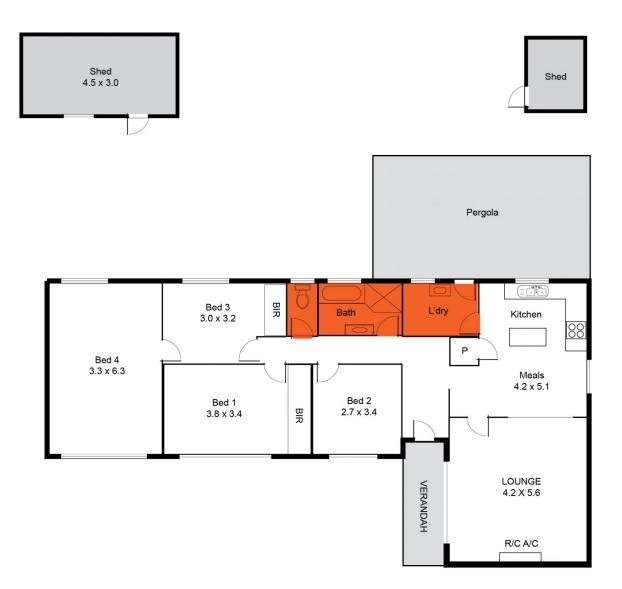

As you walk in the front door, to your right you are welcomed by the lovely lounge and kitchen area with raked ceilings, lovely floorboards and fantastic natural light making the home feel full of light, warmth and space. The lounge area makes a great first impression with floorboards, gas heating and ducted air-conditioning leading into a lovely open kitchen and meals area with walk-in-pantry, island bench, dishwasher and gas cooking. The dining area is welcoming and connects the 2 areas. The laundry is a great-sized room that conveniently leads off the kitchen with an outside door to the pergola.

**Price** : Under Offer Building Size: 172 sqm **Land Size** : 666 sqm

View : https://www.timmorris.com.au/7945944

**Anthony Fonovic** 08 7225 2525

**Tim Morris** 08 7225 2525

18 Taurus Crescent MODBURY HEIGHTS

This drawing is for illustration purposes only.

All measurements are approximate and details intended to be relied upon should be indepently verified.