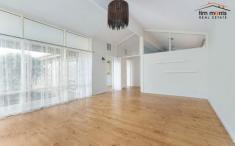

As you walk in the front door, to your right you are welcomed by the lovely lounge and kitchen area with raked ceilings, lovely floorboards and fantastic natural light making the home feel full of light, warmth and space. The lounge area makes a great first impression with floorboards, gas heating and ducted air-conditioning leading into a lovely open kitchen and meals area with walk-in-pantry, island bench, dishwasher and gas cooking. The dining area is welcoming and connects the 2 areas. The laundry is a great-sized room that conveniently leads off the kitchen with an outside door to the pergola.