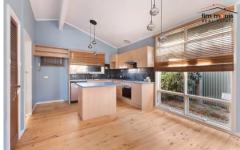

As you walk in the front door, to your right you are welcomed by the lovely lounge and kitchen area with raked ceilings, lovely floorboards and fantastic natural light making the home feel full of light, warmth and space. The lounge area makes a great first impression with floorboards, gas heating and ducted air-conditioning leading into a lovely open kitchen and meals area with walk-in-pantry, island bench, dishwasher and gas cooking. The dining area is welcoming and connects the 2 areas. The laundry is a great-sized room that conveniently leads off the kitchen with an outside door to the pergola.