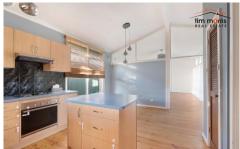

As you walk in the front door, to your right you are welcomed by the lovely lounge and kitchen area with raked ceilings, lovely floorboards and fantastic natural light making the home feel full of light, warmth and space. The lounge area makes a great first impression with floorboards, gas heating and ducted air-conditioning leading into a lovely open kitchen and meals area with walk-in-pantry, island bench, dishwasher and gas cooking. The dining area is welcoming and connects the 2 areas. The laundry is a great-sized room that conveniently leads off the kitchen with an outside door to the pergola.